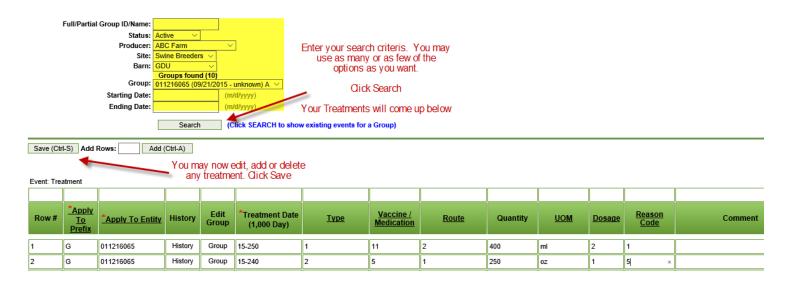

## **Group Treatments**

Group Treatments is a screen where you can search for, enter new, edit and delete treatments. Entering a Treatment with a cost will create an Expense to the group. If you delete a Treatment, this <u>will not</u> delete the Expense. That will need to be deleted separately. However, if you delete the Expense first, it will delete the Treatment. You can enter treatments for multiple groups at a time.

## To Search:

1 | Page Updated: 3/28/2016