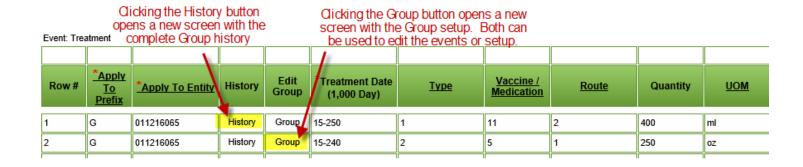

## **Group Treatments**

Group Treatments is a screen where you can search for, enter new, edit and delete treatments. Entering a Treatment with a cost will create an Expense to the group. If you delete a Treatment, this <u>will not</u> delete the Expense. That will need to be deleted separately. However, if you delete the Expense first, it will delete the Treatment. You can enter treatments for multiple groups at a time.