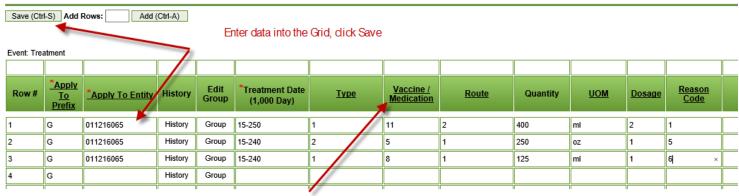

## To Add:

When you come in from the Main Menu (see above) there will be no Search criteria and there will be blank lines ready for you to add new Treatments. If you need additional lines, fill in the Add Rows and click the Add button. Note items with a (\*) are required. Other fields are optional.

Clicking on any column header that is underlined will give you a popup of selections for that field.